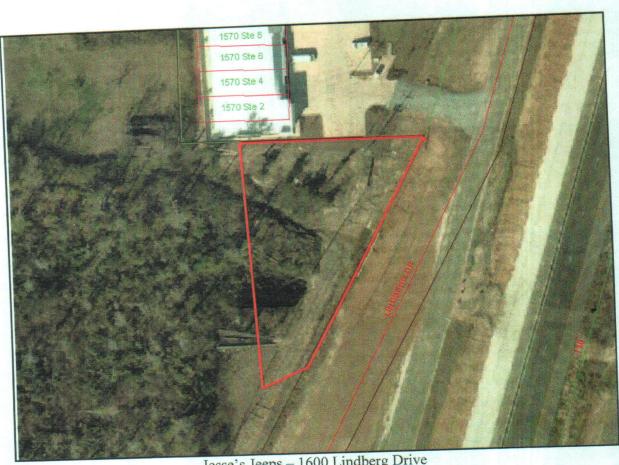

WHEREAS, the CITY OF SLIDELL is contemplating annexation of 0.361 acre of land more or less, owned by Jesse Bergens, and located at 1600 LINDBERG DRIVE, LOTS 33 & 34, SQUARE 1, LINDBERG ANNEX#1, SECTION 12, TOWNSHIP 9 SOUTH, RANGE 14 EAST, SLIDELL, ST TAMMANY PARISH, LOUISIANA., Ward 8, District 14 (see attachments for complete description); and

# Annexation

| ss Staff Reference   SI.2012-03                    | ty 1                                     | 8 Council District:  14 Map | Parish Zoning HC-2 Parish Highway Commercial City Zoning: C-4 City Highway Commercial                                                         | Subdivision:  Lindberg Glen Annex #1 | oped Intensification Concur w/ City Concur: | Processing Sales Tax:                           | Council Actions Council Date: |  |
|----------------------------------------------------|------------------------------------------|-----------------------------|-----------------------------------------------------------------------------------------------------------------------------------------------|--------------------------------------|---------------------------------------------|-------------------------------------------------|-------------------------------|--|
| /Z12-05: Proce                                     | Priority                                 | Ward                        | Parish Zoning<br>City Zoning:                                                                                                                 | Subdivision:                         | Developed Dorulation:                       | Annex Status: Processing                        | Resolution:                   |  |
| City: Slidell City Case No: A12-03/Z12-05: Process | Votification Date: 9/12/2012 [10/10/2012 | ier: Jesse Bergens          | 1600 Lindberg Drive, Lots 33 & 34, Square 1,<br>Lindberg Annex#1, Section 12, Township 9 South,<br>Range 14 East, Slidell, St Tammany Parish, | Louisiana.                           | Existing Use: undeveloped                   | Size: 0.361 Acres<br>STR: Sect 7, T-9-S, R-15-E | City Actions  City Date:      |  |
| 5                                                  | lotification Dai                         | Owner:                      | Location:                                                                                                                                     |                                      | Existing U                                  | is to                                           | Ordinance:                    |  |

RE: A12-03/Z12-05: Annexation/Rezoning request by Jesse Bergens for property located at 1600 Lindberg Drive, more particularly identified as Lots 33 and 34, Square 1, Lindberg Glen Annex #1, comprising of 0.361 acre in Section 12, Township 9 South, Range 14 East, with parallel zoning change from HC-2 (Parish Highway Commercial) to C-4 (City Highway Commercial).