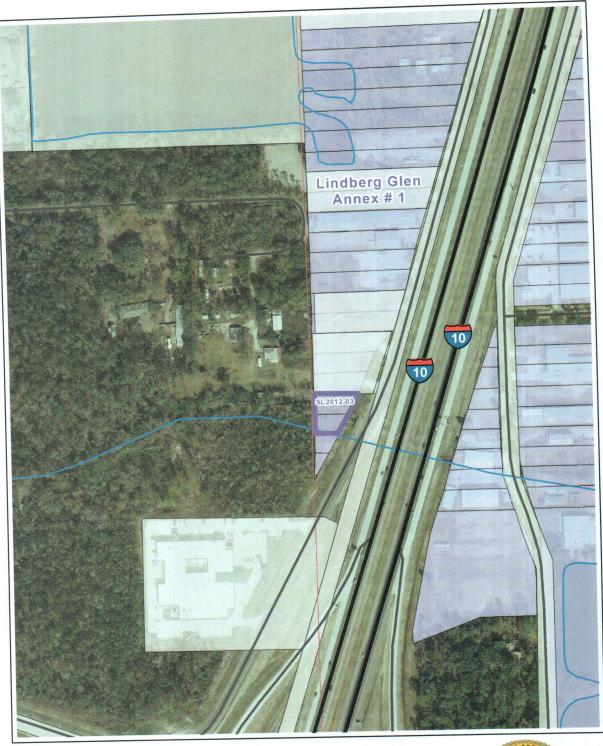

# Annexation

| ss Staff Reference   SI.2012-03                    | ty 1                                     | 8 Council District:  14 Map | Parish Zoning HC-2 Parish Highway Commercial City Zoning: C-4 City Highway Commercial                                                         | Subdivision:  Lindberg Glen Annex #1 | oped Intensification Concur w/ City Concur: | Processing Sales Tax:                           | Council Actions Council Date: |  |
|----------------------------------------------------|------------------------------------------|-----------------------------|-----------------------------------------------------------------------------------------------------------------------------------------------|--------------------------------------|---------------------------------------------|-------------------------------------------------|-------------------------------|--|
| /Z12-05: Proce                                     | Priority                                 | Ward                        | Parish Zoning<br>City Zoning:                                                                                                                 | Subdivision:                         | Developed Dorulation:                       | Annex Status: Processing                        | Resolution:                   |  |
| City: Slidell City Case No: A12-03/Z12-05: Process | Votification Date: 9/12/2012 [10/10/2012 | ier: Jesse Bergens          | 1600 Lindberg Drive, Lots 33 & 34, Square 1,<br>Lindberg Annex#1, Section 12, Township 9 South,<br>Range 14 East, Slidell, St Tammany Parish, | Louisiana.                           | Existing Use: undeveloped                   | Size: 0.361 Acres<br>STR: Sect 7, T-9-S, R-15-E | City Actions  City Date:      |  |
| 5                                                  | lotification Dai                         | Owner:                      | Location:                                                                                                                                     |                                      | Existing U                                  | is to                                           | Ordinance:                    |  |