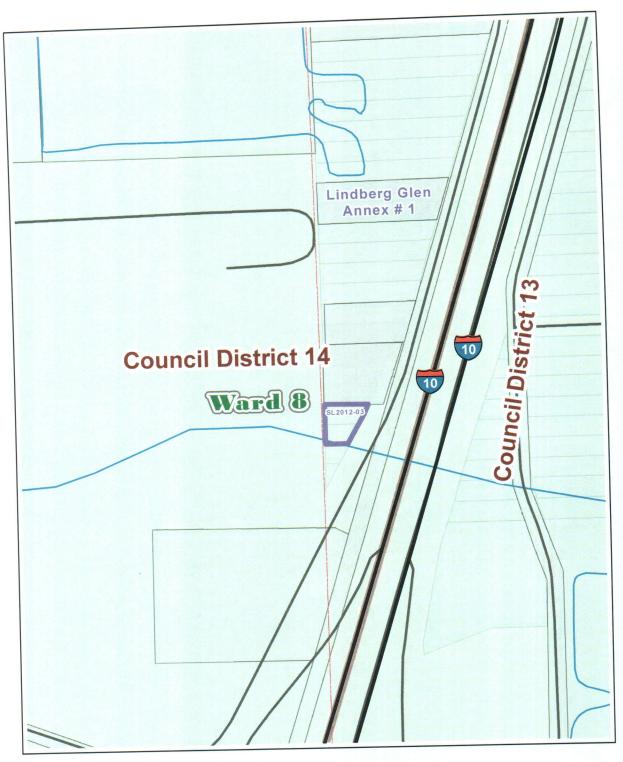

# Annexation

| ss Staff Reference   SI.2012-03                    | ty 1                                     | 8 Council District:  14 Map | Parish Zoning HC-2 Parish Highway Commercial City Zoning: C-4 City Highway Commercial                                                         | Subdivision:  Lindberg Glen Annex #1 | oped Intensification Concur w/ City Concur: | Processing Sales Tax:                           | Council Actions Council Date: |  |
|----------------------------------------------------|------------------------------------------|-----------------------------|-----------------------------------------------------------------------------------------------------------------------------------------------|--------------------------------------|---------------------------------------------|-------------------------------------------------|-------------------------------|--|
| /Z12-05: Proce                                     | Priority                                 | Ward                        | Parish Zoning<br>City Zoning:                                                                                                                 | Subdivision:                         | Developed Dorulation:                       | Annex Status: Processing                        | Resolution:                   |  |
| City: Slidell City Case No: A12-03/Z12-05: Process | Votification Date: 9/12/2012 [10/10/2012 | ier: Jesse Bergens          | 1600 Lindberg Drive, Lots 33 & 34, Square 1,<br>Lindberg Annex#1, Section 12, Township 9 South,<br>Range 14 East, Slidell, St Tammany Parish, | Louisiana.                           | Existing Use: undeveloped                   | Size: 0.361 Acres<br>STR: Sect 7, T-9-S, R-15-E | City Actions  City Date:      |  |
| 5                                                  | lotification Dai                         | Owner:                      | Location:                                                                                                                                     |                                      | Existing U                                  | is to                                           | Ordinance:                    |  |