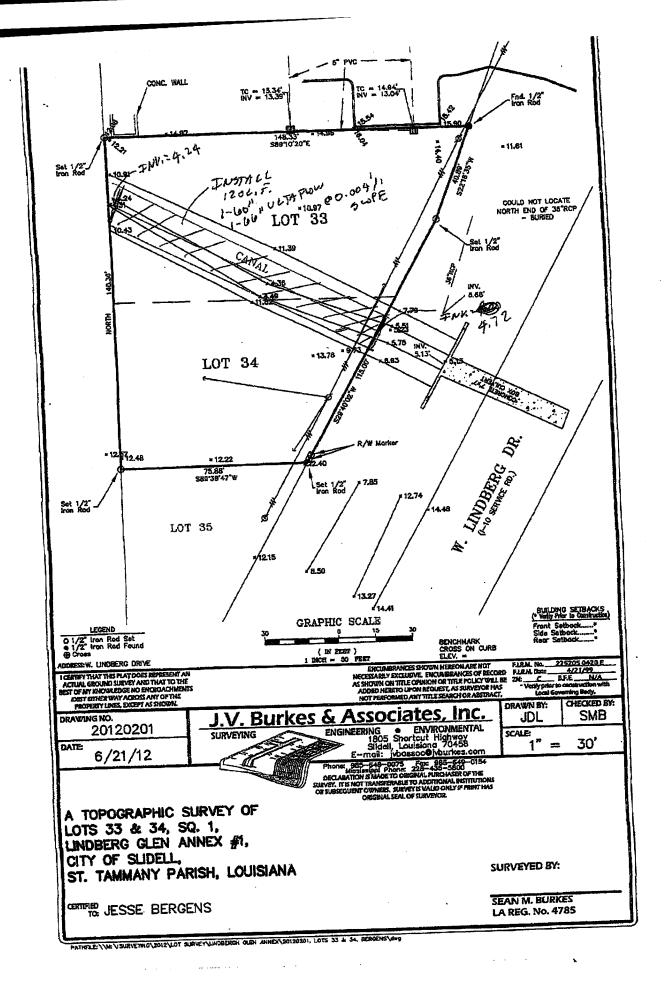

WHEREAS, the CITY OF SLIDELL is contemplating annexation of 0.361 acre of land more or less, owned by Jesse Bergens, and located at 1600 LINDBERG DRIVE, LOTS 33 & 34, SQUARE 1, LINDBERG ANNEX#1, SECTION 12, TOWNSHIP 9 SOUTH, RANGE 14 EAST, SLIDELL, ST TAMMANY PARISH, LOUISIANA., Ward 8, District 14 (see attachments for complete description); and

THE PARISH OF ST. TAMMANY HEREBY RESOLVES to **Concur/Not Concur** with the CITY OF SLIDELL annexation and rezoning of 0.361 acre of land more or less, located at 1600 LINDBERG DRIVE, LOTS 33 & 34, SQUARE 1, LINDBERG ANNEX#1, SECTION 12, TOWNSHIP 9 SOUTH, RANGE 14 EAST, SLIDELL, ST TAMMANY PARISH, LOUISIANA, from Parish HC-2 (Parish Highway Commercial District) to CITY OF SLIDELL C-4 (CITY HIGHWAY COMMERCIAL District) in accordance with the provisions of the Sales Tax Enhancement Plan.

# Annexation

| ss Staff Reference   SI.2012-03                    | ty 1                                     | 8 Council District:  14 Map | Parish Zoning HC-2 Parish Highway Commercial City Zoning: C-4 City Highway Commercial                                                         | Subdivision:  Lindberg Glen Annex #1 | oped Intensification Concur w/ City Concur: | Processing Sales Tax:                           | Council Actions Council Date: |  |
|----------------------------------------------------|------------------------------------------|-----------------------------|-----------------------------------------------------------------------------------------------------------------------------------------------|--------------------------------------|---------------------------------------------|-------------------------------------------------|-------------------------------|--|
| /Z12-05: Proce                                     | Priority                                 | Ward                        | Parish Zoning<br>City Zoning:                                                                                                                 | Subdivision:                         | Developed Dorulation:                       | Annex Status: Processing                        | Resolution:                   |  |
| City: Slidell City Case No: A12-03/Z12-05: Process | Votification Date: 9/12/2012 [10/10/2012 | ier: Jesse Bergens          | 1600 Lindberg Drive, Lots 33 & 34, Square 1,<br>Lindberg Annex#1, Section 12, Township 9 South,<br>Range 14 East, Slidell, St Tammany Parish, | Louisiana.                           | Existing Use: undeveloped                   | Size: 0.361 Acres<br>STR: Sect 7, T-9-S, R-15-E | City Actions  City Date:      |  |
| 5                                                  | lotification Dai                         | Owner:                      | Location:                                                                                                                                     |                                      | Existing U                                  | is to                                           | Ordinance:                    |  |

RE: A12-03/Z12-05: Annexation/Rezoning request by Jesse Bergens for property located at 1600 Lindberg Drive, more particularly identified as Lots 33 and 34, Square 1, Lindberg Glen Annex #1, comprising of 0.361 acre in Section 12, Township 9 South, Range 14 East, with parallel zoning change from HC-2 (Parish Highway Commercial) to C-4 (City Highway Commercial).